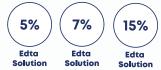

#### **EDTA SOLUTION**

| D2   | 250 ml - 5%  |
|------|--------------|
| D2-1 | 250 ml - 7%  |
| D2-2 | 250 ml - 15% |

- **Intended Use:** Cleans dental surfaces. In endodontic treatment, it is mainly used to facilitate canal instrumentation in attrition canals.
- Contents: Ethylene Diamine Tetra Acetic Acid, Sodium Salt, Sodium Hydroxide, Distilled Water