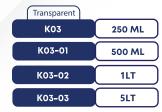

#### **ULTRASOUND ECG GEL**

| Blue      |        | Transparent |
|-----------|--------|-------------|
| KAF G31-4 | 250 ML | KAF G31-2   |
| KAF G31-5 | 500 ML | KAF G31-1   |
| KAF G31-6 | 1L     | KAF G31     |
| KAF G31-7 | 5 L    | KAF G31-3   |