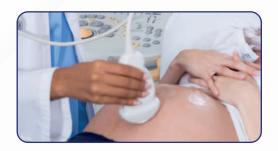

#### **Ultrasound Ecg Gel/Ipl Gel**

- Usage Area:Ensures dearer and uninterrupted transmission of ultrasono- graphic waves by disconnecting the air between the skin and the prob during any and all ultrasonography, doppler ECG or effort test. The active substances contained do not damage the prob thanks to the high viscosity and the vacuum technol- ogyemployed for production there of. During operation, does not become affected by the body salt, ensures comfortable ultrasonography. Recommended for use by a specialist MD.
- Ingredients: Deionized water, Carbormer, TriEthanol Amine, MonoPropylene Glycol, Benzyl Alcohol, Methylchloroisothiazolinone