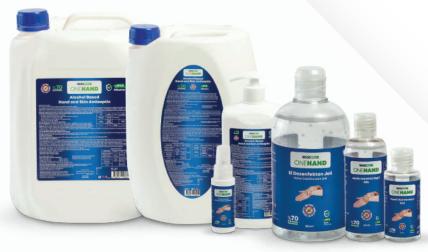

#### **ALCOHOL-BASED HAND AND SKIN ANTISEPTIC/ DISINFECTANT GEL**

| Gel/Liquid | 50 ML  |
|------------|--------|
| Gel/Liquid | 100 ML |
| Gel/Liquid | 250 ML |
| Gel/Liquid | 500 ML |
| Gel/Liquid | 1 L    |
| Gel/Liquid | 4 L    |
| Gel/Liquid | 5 L    |

Kills 99.9% Of tested bacteria fungi and viruses

Ethanol

## Used for hygienic and surgical hand disinfection.

OneHand is an alcohol-based hand and skin antiseptic.

Does not cause any allergic reaction.