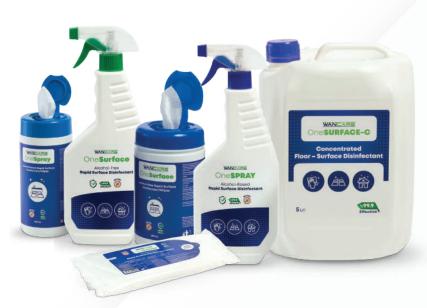

## ALCOHOL-BASED/FREE RAPID SURFACE DISINFECTANT WIPES AND CONCENTRATED FLOOR - SURFACE DISINFECTANT

| Spray Bottle | 750 ML  |
|--------------|---------|
| Spray Bottle | 1L      |
| Wipes        | 100 PCS |
| Wipes        | 200 PCS |
| Wipes        | 350 PCS |
| Canister     | 5 L     |

Kills 99.9% Of tested bacteria fungi and

• It is a fast surface disinfectant used on floors and surfaces.