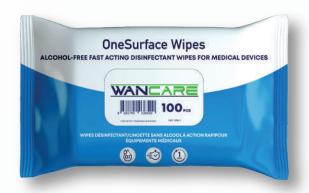

#### **ONESURFACE WIPES**

Usage Area: OneSurface Wipes is used for rapid disinfection
of non-alcoholic and non-invasive medical devices used for
rapid disinfection and cleaning on medical and medical
device surfaces, incubators, aerators used in dentistry and
medical devices with obligatory disinfection used in ENT
examinations and materials that are not resistant to alcohol.

KAF G36-1 100 PCS

KAF G36-2 150 PCS

KAF G36-3 200 PCS

Alcohol, aldehyde and phenol free

Ready to use Fast and effective disinfection

Sporicidal activity in 1 minute