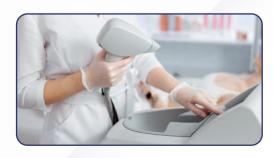

#### **Ultrasound Ecg Gel/Ipl Gel**

- Usage Area:Ensures dearer and uninterrupted transmission of ultrasono- graphic waves by disconnecting the air between the skin and the prob during any and all ultrasonography, doppler ECG or effort test. The active substances contained do not damage the prob thanks to the high viscosity and the vacuum technol- ogyemployed for production there of. During operation, does not become affected by the body salt, ensures comfortable ultrasonography. Recommended for use by a specialist MD.
- Ingredients: Deionized water, Carbormer, TriEthanol Amine, MonoPropylene Glycol, Benzyl Alcohol, Methylchloroisothiazolinone