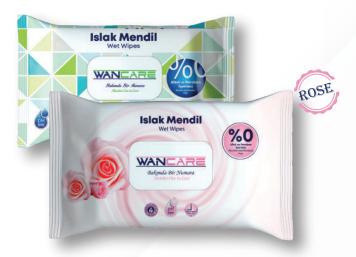

#### **WET WIPES**

Provides effective cleaning on the skin thanks to its special formula. Formulated with skin compatible pH range. Dermatologically tested. Cleans, soothes and moisturizes the skin gently.

| KAF G48-1 | 40 PCS  |
|-----------|---------|
| KAF G48   | 50 PCS  |
| KAF G48-2 | 60 PCS  |
| KAF G48-3 | 72 PCS  |
| KAF G48-4 | 90 PCS  |
| KAF G48-5 | 100 PCS |
| KAF G48-6 | 120 PCS |