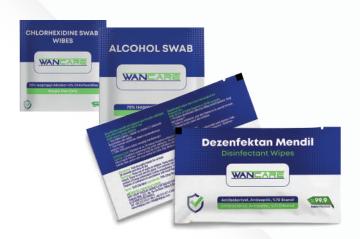

#### **DISINFECTANT WIPES AND SWAB WIPES**

Ideal for fast and effective cleaning, WanCare Disinfectant Wipes very useful and practical for personal hygiene and kills 99.9% of bacteria and viruses.

| Disinfectant Wipes          | 1 PCS |
|-----------------------------|-------|
| Alcohol Swab                | 1 PCS |
| Chlorhexidine Swab<br>Wipes | 1 PCS |