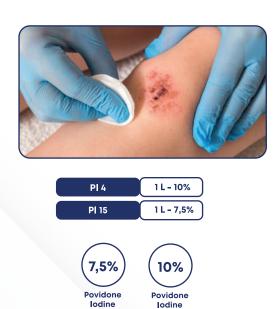

#### **ANTISEPTIC SOLUTION**

• **Usage Area:** It is used in hygienic and surgical hand disinfection, in the disinfection and preparation of the surgical site before the operation, in the disinfection of the skin and around the wound, in antiseptic washings.