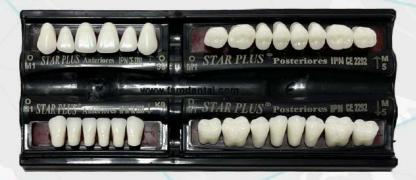

# FSMDENTAL STARPLUS

#### DESCRIPTION

Starplus IPN teeth is an innovative acrylic system that will carry your profession to the future with its technology. The unique color blend will ensure that you get the best results every time.

Starplus acrylic prosthetic teeth, which have a wide variety of aesthetic features, have been used for many years due to our patients' satisfaction. 20 color shades, 21 upper front, 7 lower front, and 5 rear models are offered to you.