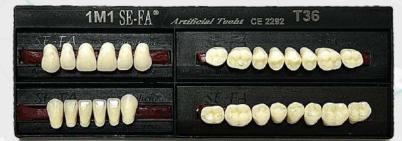

### DESCRIPTION

Sefa is an acrylic dental group made of two chromatic layers containing acrylic resin and polymethylacrylate, which is ideal for the production of temporary movable and fixed prostheses with its aesthetics, practicality, and great versatility. 20 color shades, 21 upper front, 7 lower front, and 5 rear models are offered to you.