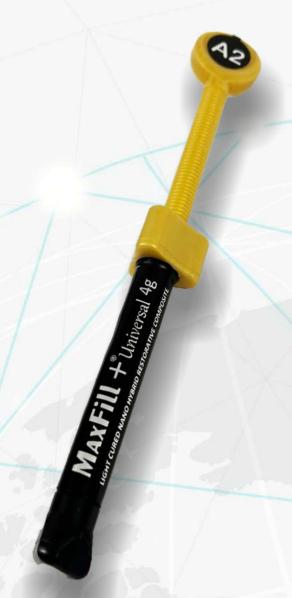

## MAXFILL + B Universal NANOHYBRID RESTORATIVE COMPOSITE

## **DESCRIPTION**

MaxFill is an ideal composite with excellent color harmony, exceptional usage properties, anti-plaque effect, and aesthetic appearance.

it integrates natural teeth' light transmission and reflection properties into the filling so that restorations almost equivalent to a natural tooth are obtained with a single layer.

The glass fillers used as MaxFill raw material provide hardness equivalent to natural enamel, which is compatible and friendly with the natural tissues of the tooth. Therefore, the material is suitable for both anterior and posterior teeth.