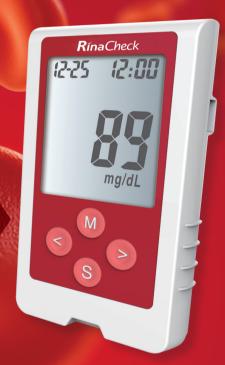

**Display LCD Display** 

**Reaction Time 5 Seconds** 

Measuring Device Dimensions 54×93×16 mm

Measuring Device Weight 53g (w/ battery)

Measuring Range 10~750 mg / dL (0,6~41,7 mmo l/L)

Power Supply 53g One 3V Lithium battery (CR2032

No Code

Large Display

960 test results with date and time stamp

7/14/21/28 Daily test average

Ketone warning

4 times/day reminder alarm

Fast results in 5 seconds

Less blood sample 0.6 µL