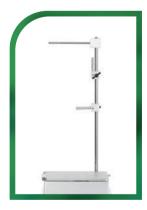

### Accessories

Rack Fixture for hanging containers

Syringe Fixture for one-handed syringe filling

Foot-Pedal for hands-free operation

**Mobile Stand** for mobile operation and saving workspace