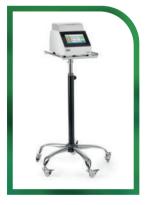

### Accessories

Rack Fixture for hanging containers

Syringe Fixture for one-handed syringe filling

Foot-Pedal for hands-free operation

**Mobile Stand** for mobile operation and saving workspace