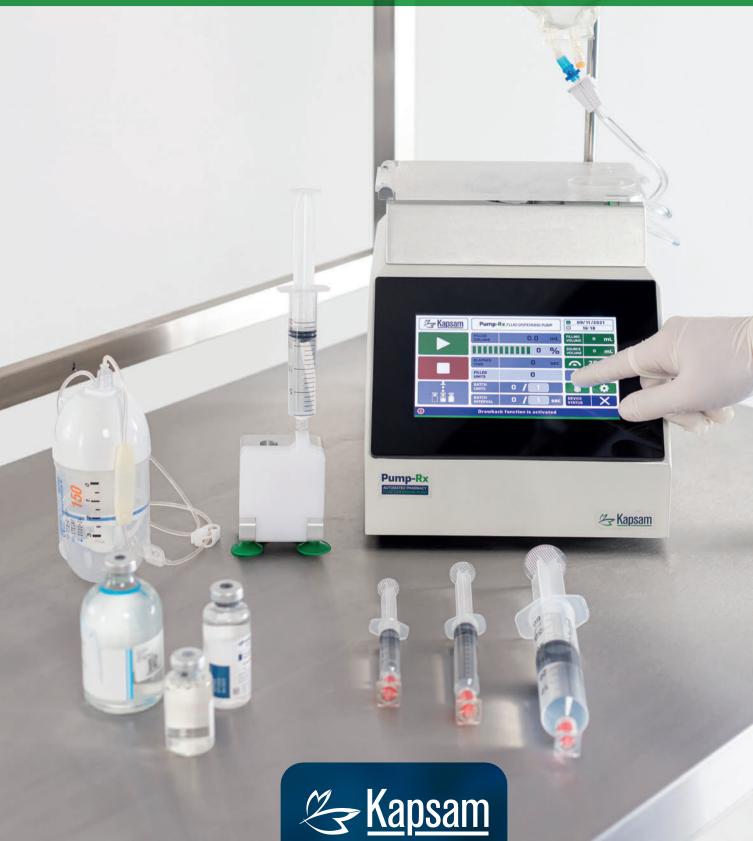

# **Advanced** Touch-Screen Technology

With a 7-inch touch screen and user-friendly new interface, pharmacy pump operation is now easier than ever!

#### **User-Friendly and Efficient**

- 7-inch color touch-screen
- Intuitive user interface
- Easy-to-use setup & calibration menu
- Advanced real-time process monitoring
- Auto-priming function
- Digital Numpad
- Sleep-mode for energy saving