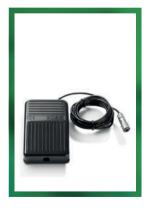

### Accessories

Rack Fixture for hanging containers

Syringe Fixture for one-handed syringe filling

Foot-Pedal for hands-free operation

**Mobile Stand** for mobile operation and saving workspace