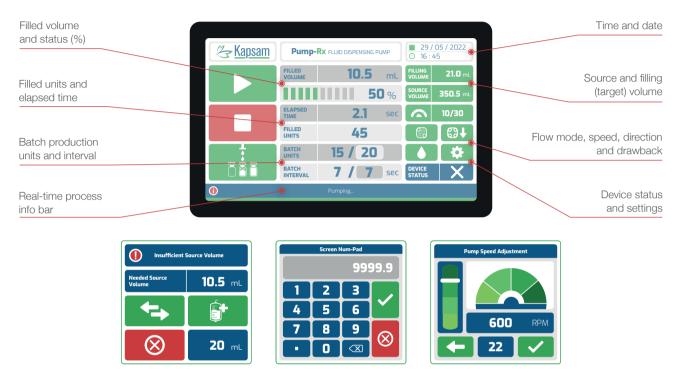

#### **User-Friendly and Efficient**

- 7-inch color touch-screen
- Intuitive user interface
- Easy-to-use setup & calibration menu
- Advanced real-time process monitoring
- Auto-priming function
- Digital Numpad
- Sleep-mode for energy saving

#### **Automated and Smart Operation**

- Batch (serial filling) function with adjustable interval
- 45 adjustable filling volumes
- 30 pre-defined container volumes
- Continuous flow function
- Drawback function (adjustable between 0.1-9.9 mL)
- Forward/reverse flow direction
- Insufficient source warning with overfill/swap and level adjustment options

#### **Highly Accurate and Safe**

- Advanced peristaltic pump technology
- Ultimate repeatable accuracy
- 30 adjustable speed levels
- As low as 0.1 mL fluid dispensing
- Rapid filling up to 15 mL/sec
- Pop-up warning messages
- Audible warning (buzzer)

# **Advanced** Touch-Screen Technology

With a 7-inch touch screen and user-friendly new interface, pharmacy pump operation is now easier than ever!