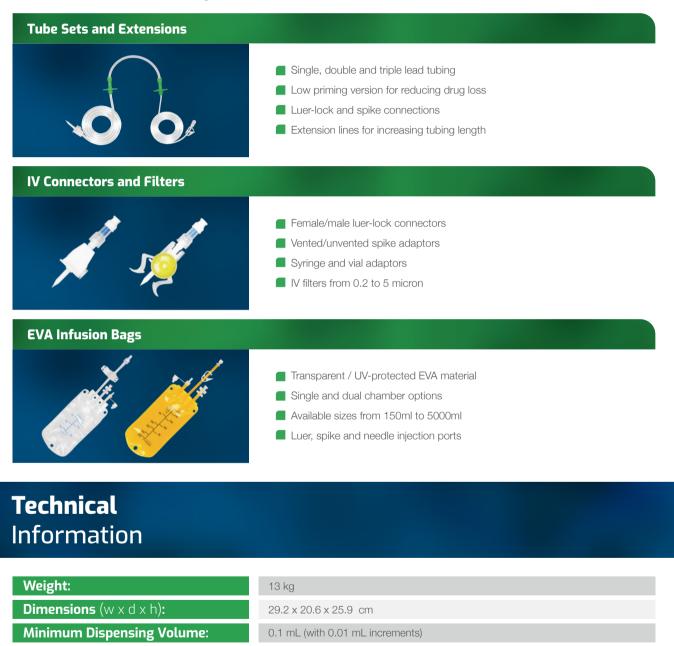

# Disposables

In our wide portfolio you can find all needed DEHP-Latex free disposables from tube sets to connectors and EVA infusion bags.

15 mL/sec (900 mL/min)

Maximum Dispensing Speed:

Accuracy:

Power:

**Regulatory Compliance:** 

| $\pm$ 10% at 0.1 mL, $\pm$ 5% at 0.4 mL, $\pm$ 2% at 1 mL, $\pm$ 1% above 2 mL |  |
|--------------------------------------------------------------------------------|--|
|                                                                                |  |
| 100-240VAC $\pm$ %15, 50/60Hz $\pm$ %10, 90W, Single Phase                     |  |
|                                                                                |  |