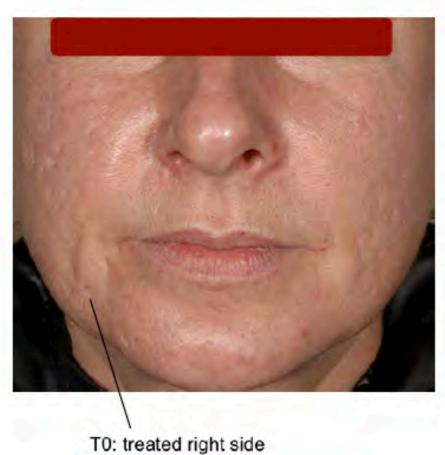

## Clinical Evaluation of Oleanolic Acid after 28 days

THE REDUCTION IN SHINE WAS VISIBLE AND IS ILLUSTRATED BELOW

# Clinical Evaluation of Oleanolic Acid after 28 days

ILLUSTRATION OF THE DECREASE IN SHINE FOR A MALE VOLUNTEER:

T0

# Clinical Evaluation of Oleanolic Acid after 28 days

The reduction in pore size is visible