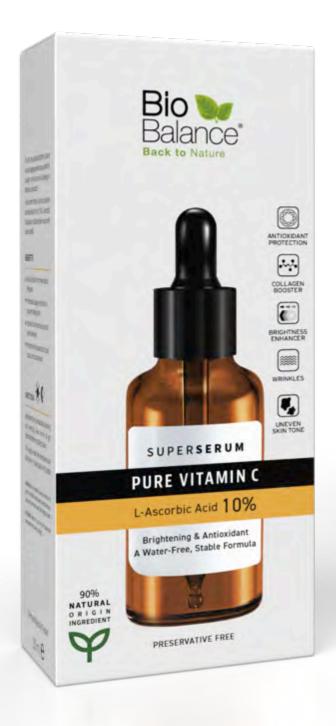

#### Bio Balance Pure Light Vitamin C L-Ascorbic Acid 10% Super Serum

- \* Shields the skin from free-radical off-enders,
- \* Promotes collagen synthesis for plumper looking skin,
- \* Improves clarity and reduces the look of wrinkles,
- \* Minimizes the appearance of dark spots and discolorations.

PROTECTION

BOOSTER

**ENHANCER** 