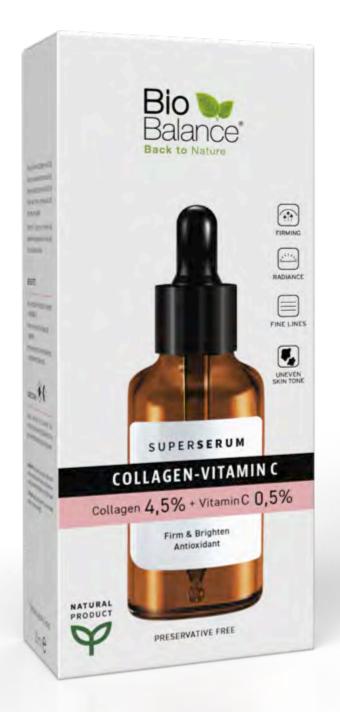

#### Bio Balance Collagen 4,5%+Vitamin C 0,5 Super Serum

- \* Supports skin's hydration, firmness and elasticity,
- \* Minimizes the look of lines and wrinkles,
- \*Improves clarity and minimizes the appearance of dark spots.