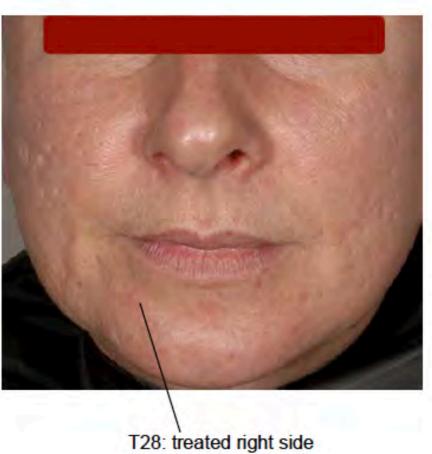

## Clinical Evaluation of Oleanolic Acid after 28 days

THE REDUCTION IN SHINE WAS VISIBLE AND IS ILLUSTRATED BELOW

# Clinical Evaluation of Oleanolic Acid after 28 days

The reduction in pore size is visible