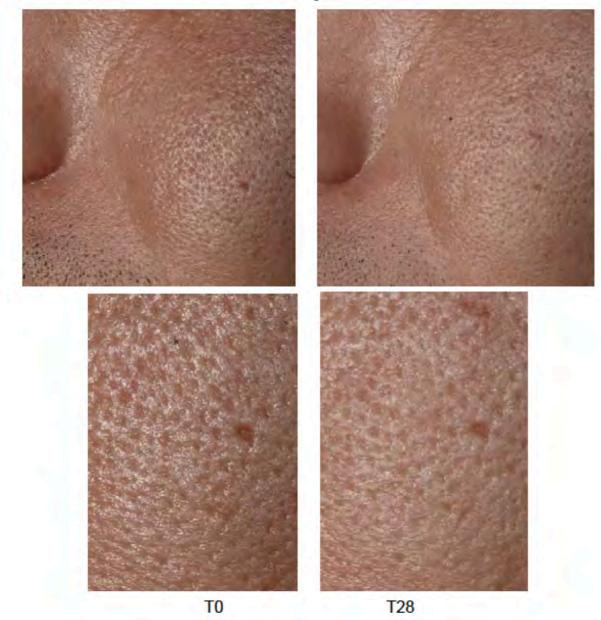

## Clinical Evaluation of Oleanolic Acid after 28 days

THE REDUCTION IN SHINE WAS VISIBLE AND IS ILLUSTRATED BELOW

# Clinical Evaluation of Oleanolic Acid after 28 days

ILLUSTRATION OF THE DECREASE IN SHINE FOR A MALE VOLUNTEER:

T0

# Clinical Evaluation of Oleanolic Acid after 28 days

The reduction in pore size is visible