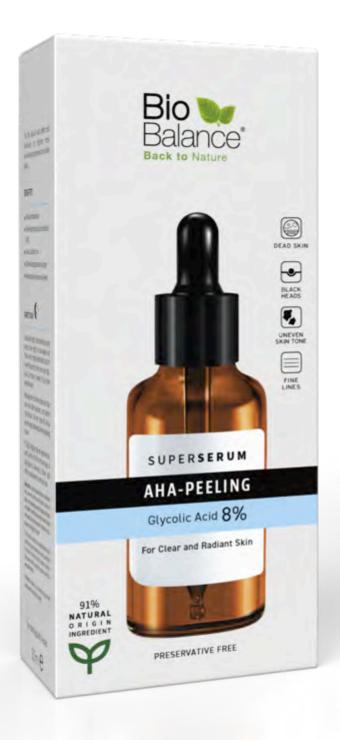

### Bio Balance AHA-Peeling Glycolic Acid 8% Super Serum

- \* Mildly exfoliates skin,
- \* Minimizes the buildup of dead skin cells,
- \* Evens out skin tone,
- \* Diminishes appearance of pores,
- \* Minimizes fine lines and wrinkles.