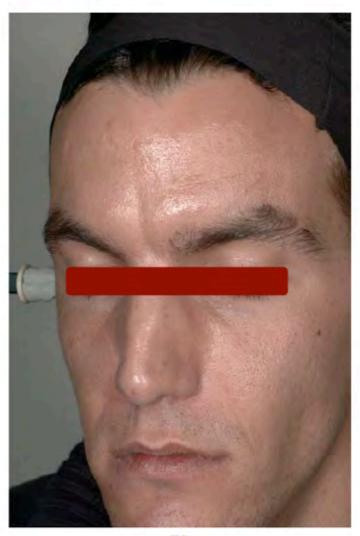

## Clinical Evaluation of Oleanolic Acid after 28 days

THE REDUCTION IN SHINE WAS VISIBLE AND IS ILLUSTRATED BELOW

# Clinical Evaluation of Oleanolic Acid after 28 days

ILLUSTRATION OF THE DECREASE IN SHINE FOR A MALE VOLUNTEER:

T0