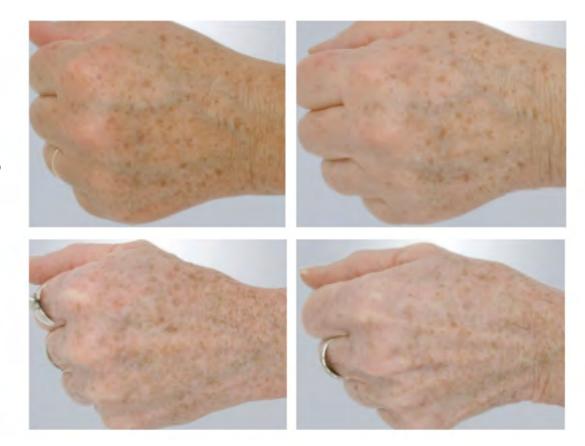

# Clinical Evaluation of Oleanolic Acid after 28 days

The reduction in pore size is visible