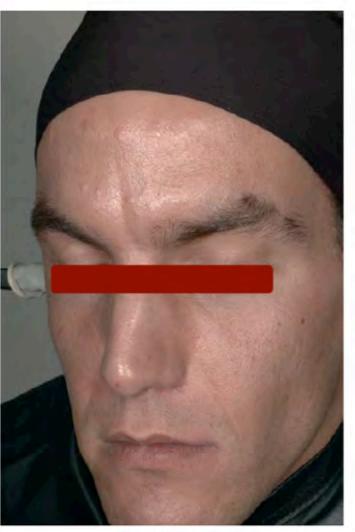

## Clinical Evaluation of Oleanolic Acid after 28 days

THE REDUCTION IN SHINE WAS VISIBLE AND IS ILLUSTRATED BELOW

# Clinical Evaluation of Oleanolic Acid after 28 days

ILLUSTRATION OF THE DECREASE IN SHINE FOR A MALE VOLUNTEER:

T0