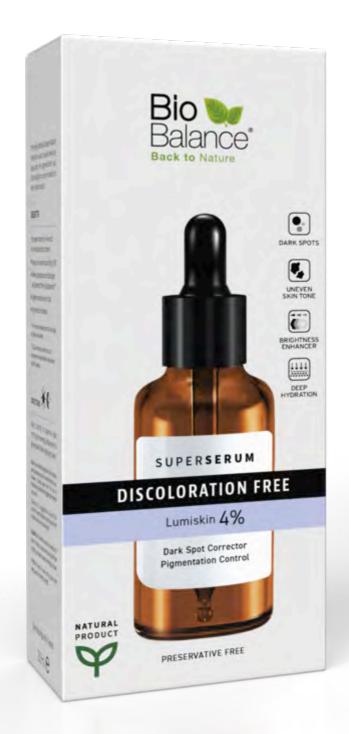

#### Bio Balance Discoloration Free Lumiskin 4% Super Serum

It has been proven by in-vivo and in-vitro studies that Lumiskin;

- \*Reduces in melanin quantity by 70%\*,
- \*Reduces appearance of dark spots and prevents their re-appearance\*\*,
- \*Lightens and evens skin tone,
- \*Improves skin radiance.

<sup>\*</sup>In-vitro test on melanocyte B16 lines. Study on 20 Asian volunteers.

<sup>\*\*</sup>In-vivo study carried out on 20 volunteers who applied 4% Lumiskin twice daily for 8 weeks.

#### **Self-evaluation for 4% Lumiskin:**

- \*Lightening of the skin: +71%
- \*Lessening of the hyperpigmented areas: +54%
- \*Complexion more even: +65%
- \*Skin more radiant: +74%